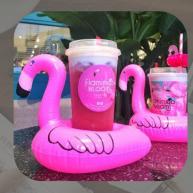

# Competitor 2 Floral teas

Compared to floral teas offered in tea salons

E.g. Flamingo Bloom, **LongeviTEA** =

- Avoidance of health-threatening ingredients
- e.g. boba beads (made from cyanide-rich cassava); whipped milk (excessive sugar & butter)
- ✓ #guiltTEA-free