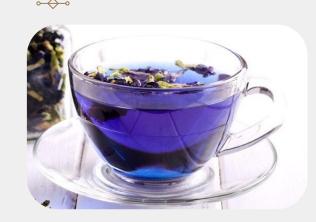

#### **Anti-ageing Base**

- **♦** Butterly pea
- Oolong
- **♦** Cardamom
- ◆ Cloves
- ◆ Garlic
- Ginseng