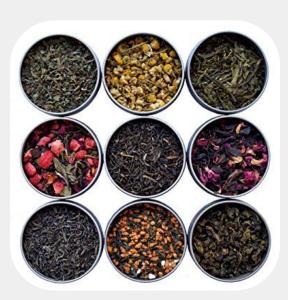

# **Product Rationale**

**○** 

Aging is a process where cells are damaged through the process of oxidation

◆ Blending tea, flowers and herbs with high antioxidant content

# Not everyone likes tea

◆ Infused teas with different flowers and herbs to create an appealing flavour of tea enjoyed by everyone

#### **Anti-ageing Base**

- **♦** Green tea
- Jasmine
- **♦** Chrysanthemum
- **♦** Gotu Kola
- Cloves

## **Anti-ageing Base**

- **♦** Rooibos
- ♦ Pomegranate

#### **Anti-ageing Base**

- **♦** Cacao husk
- **♦** Black tea

#### **Anti-ageing Base**

- ♦ Yellow tea
- **♦** Turmeric
- Ginseng
- **♦** Cinnamon

#### **Anti-ageing Base**

- **♦** Butterly pea
- Oolong
- **♦** Cardamom
- ◆ Cloves
- ◆ Garlic
- Ginseng