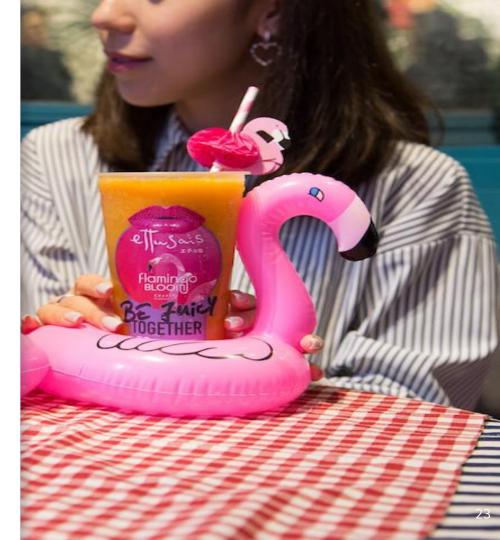

# Competitor 2 Floral teas

Compared to floral teas offered in tea salons

E.g. Flamingo Bloom, **LongeviTEA** =

- Avoidance of health-threatening ingredients
- e.g. boba beads (made from cyanide-rich cassava); whipped milk (excessive sugar & butter)
- ✓ #guiltTEA-free